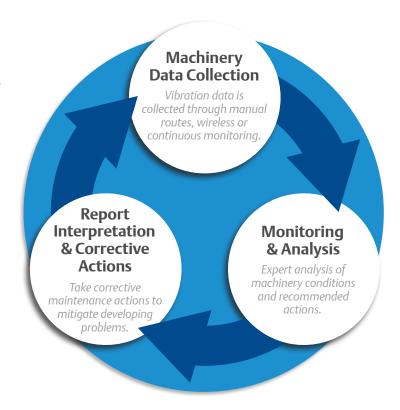

Let the experts at Emerson take care of all the details: from analysis of your offline route-based data and continuous monitoring systems, to machinery condition reports tailored to your requirements. Emerson will provide recommendations on when and where to focus your maintenance resources.

Our global network of certified analysts will support your operations, and can help standardize your condition monitoring program across all sites. Change your maintenance activities from reactive to predictive and start moving your condition monitoring program to the next level.